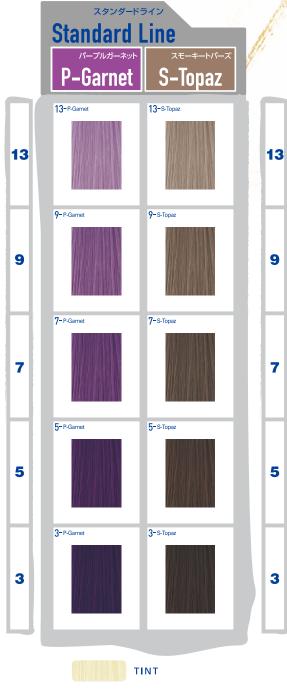

## ORDEVE Addieth

The Professional Haircolor

Purple Garnet 15-JNH-ZUN

Smoley Topaz ZE-+-NI-Z

## 高明度のアンダーへ 透き通るようなヘアカラーをかなえる2色相 Purple Garnet N-JUJ-RUN Smoky Topaz RE-=+-hr-x 青味のあるクリアなパープル ほんのり紫味のあるベージュ [染料構成] ■ 青色 ■ 紫色 ■ 青紫色 ■ 赤褐色 ■ 緑褐色 Purple Garnet Smoky Topaz

10