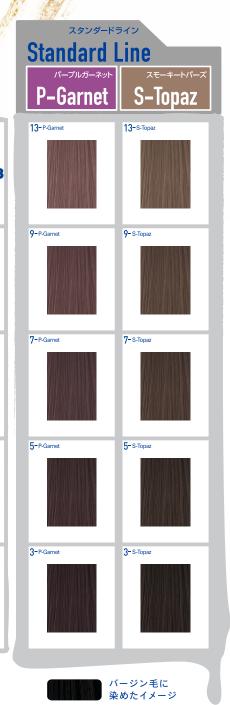

## ORDEVE Addieth

The Professional Haircolor

Purple Garnet 15-JNH-ZUN

Smoley Topaz ZE-+-NI-Z

## 高明度のアンダーへ 透き通るようなヘアカラーをかなえる2色相 Purple Garnet N-JUJ-RUN Smoky Topaz RE-=+-hr-x 青味のあるクリアなパープル ほんのり紫味のあるベージュ [染料構成] ■ 青色 ■ 紫色 ■ 青紫色 ■ 赤褐色 ■ 緑褐色 Purple Garnet Smoky Topaz

10