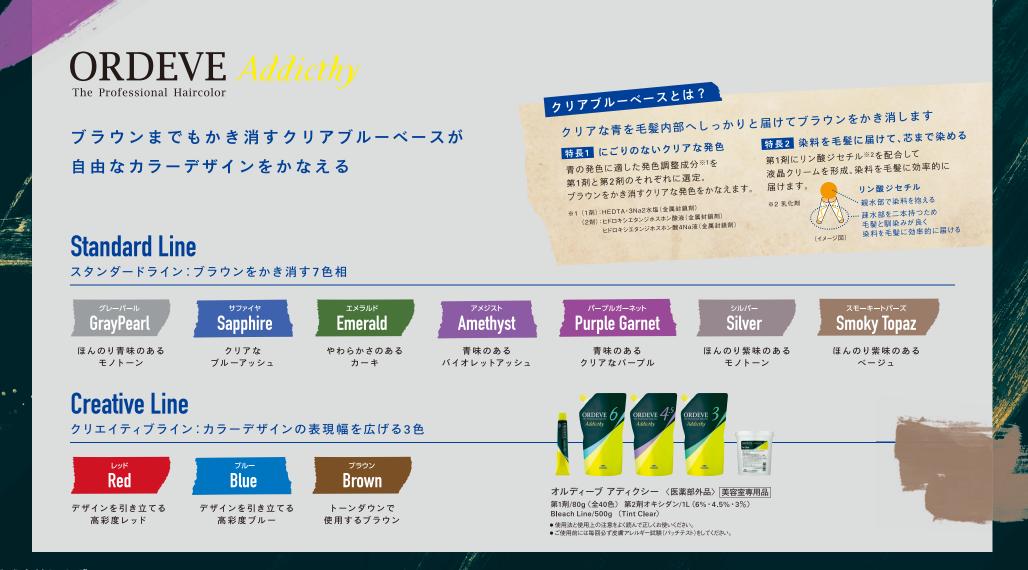

## ORDEVE Addieth

The Professional Haircolor

Purple Garnet 15-JNH-ZUN

Smoley Topaz ZE-+-NI-Z

## 高明度のアンダーへ 透き通るようなヘアカラーをかなえる2色相 Purple Garnet N-JUJ-RUN Smoky Topaz RE-=+-hr-x 青味のあるクリアなパープル ほんのり紫味のあるベージュ [染料構成] ■ 青色 ■ 紫色 ■ 青紫色 ■ 赤褐色 ■ 緑褐色 Purple Garnet Smoky Topaz

10